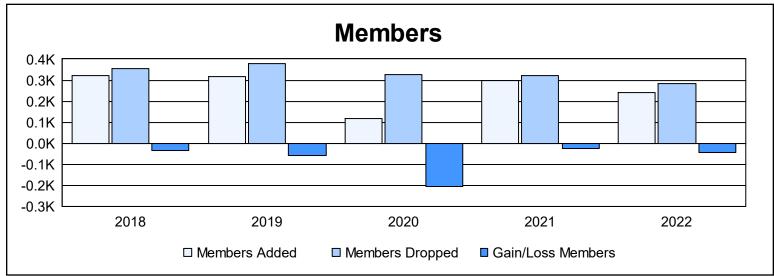

District B 8 As of June 2022 Cumulative

| Year      | New<br>Clubs | Dropped<br>Clubs | Gain/<br>Loss<br>Clubs | New<br>Members | Charter<br>Members | Reinstate<br>Members | Transfer<br>Members | Total<br>Member<br>Added | Total<br>Members<br>Dropped | Gain/<br>Loss<br>Members |
|-----------|--------------|------------------|------------------------|----------------|--------------------|----------------------|---------------------|--------------------------|-----------------------------|--------------------------|
| 2017-2018 | 2            | 1                | 1                      | 181            | 79                 | 44                   | 16                  | 320                      | 354                         | -34                      |
| 2018-2019 | 7            | 6                | 1                      | 147            | 156                | 14                   | 1                   | 318                      | 378                         | -60                      |
| 2019-2020 | 0            | 4                | -4                     | 65             | 20                 | 28                   | 6                   | 119                      | 327                         | -208                     |
| 2020-2021 | 13           | 10               | 3                      | 122            | 148                | 25                   | 3                   | 298                      | 323                         | -25                      |
| 2021-2022 | 4            | 16               | -12                    | 109            | 114                | 17                   | 0                   | 240                      | 284                         | -44                      |
| Average   | 5            | 7                | -2                     | 125            | 103                | 26                   | 5                   | 259                      | 333                         | -74                      |